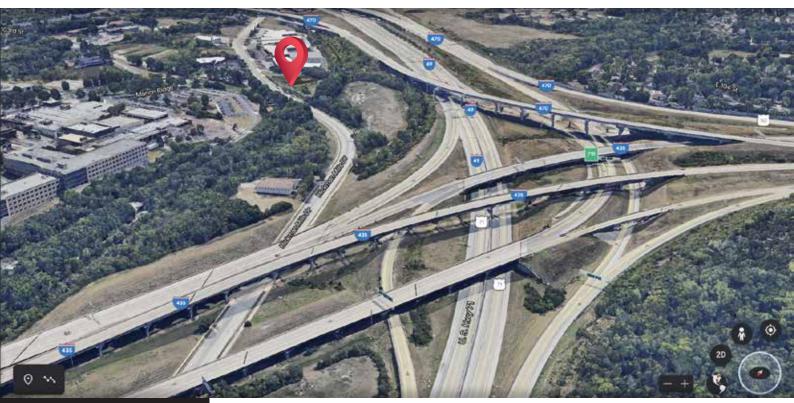

#### 10300 HICKMAN MILLS DRIVE, KANSAS MISSOURI NEAR U.S. HIGHWAY 71, I-435, I-470, AND I-49