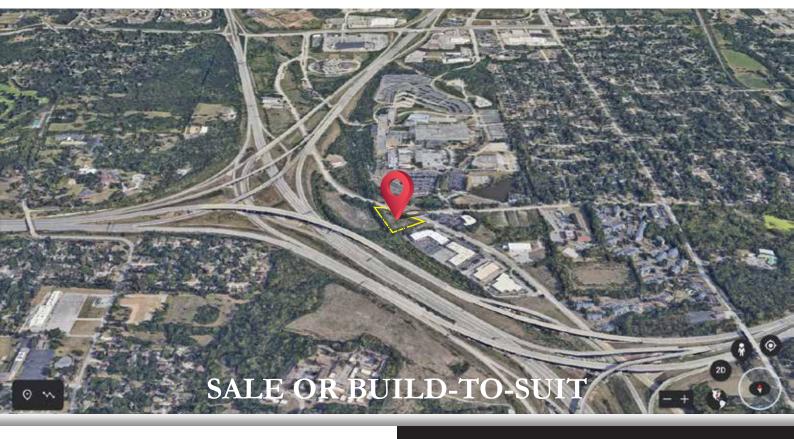

# KANSAS CITY, MISSOURI 10300 Hickman Mills Drive FOR SALE

#### 10300 HICKMAN MILLS DRIVE, KANSAS MISSOURI NEAR U.S. HIGHWAY 71, I-435, I-470, AND I-49