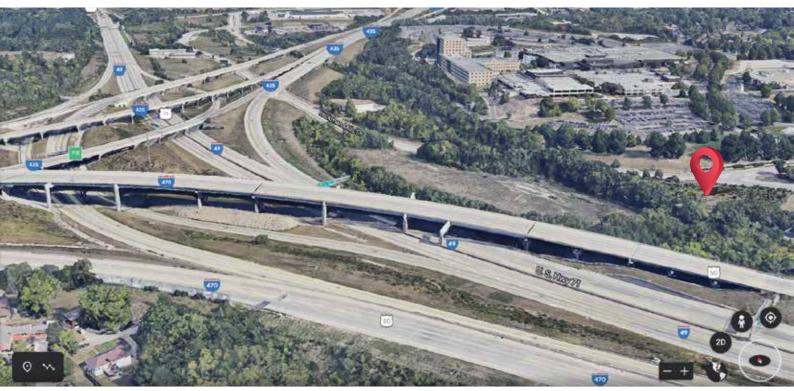

#### 10300 HICKMAN MILLS DRIVE, KANSAS MISSOURI NEAR U.S. HIGHWAY 71, I-435, I-470, AND I-49